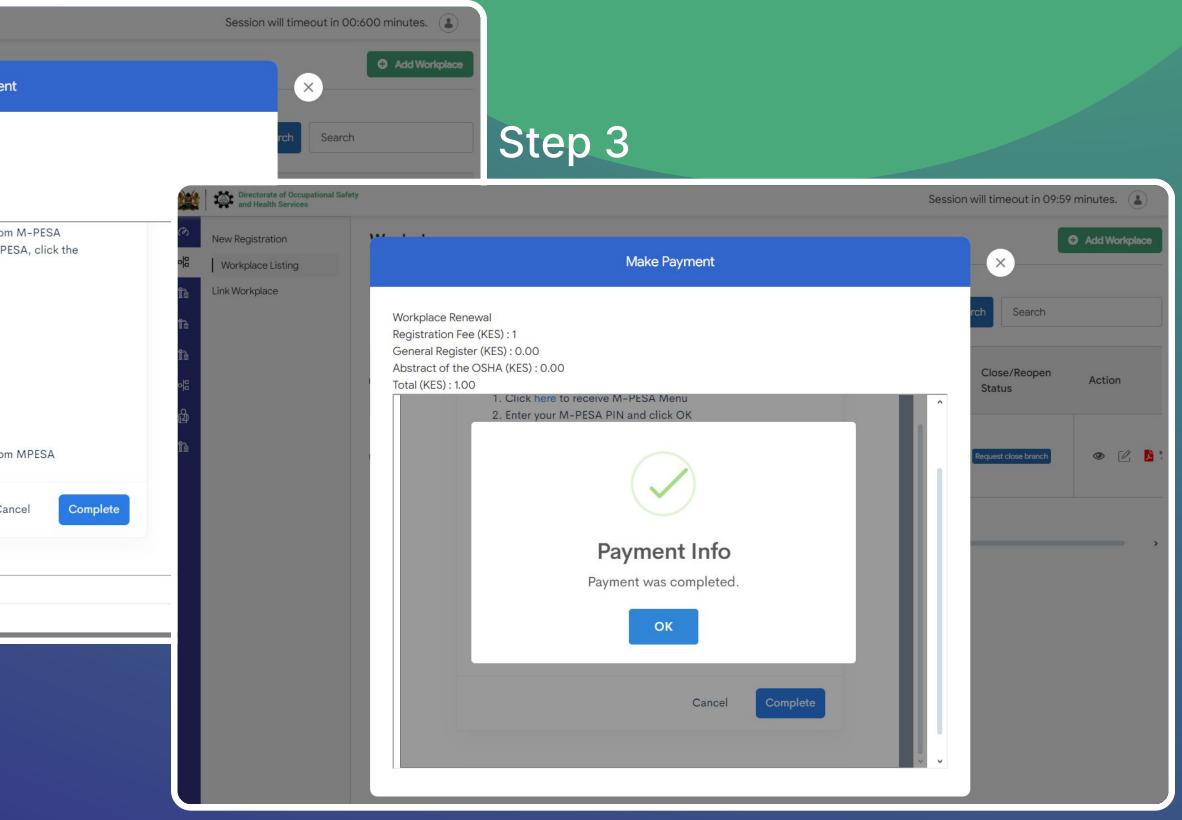

## **Workplace Renewal**

## Step 1

|         | Directorate of Occupational Safe | ty                                                                                                                                                                                          | ٢                                                                                                                                                                                                                                                                                  |
|---------|----------------------------------|---------------------------------------------------------------------------------------------------------------------------------------------------------------------------------------------|------------------------------------------------------------------------------------------------------------------------------------------------------------------------------------------------------------------------------------------------------------------------------------|
| ی<br>ہے | New Registration                 | Make Payment                                                                                                                                                                                | Add Workplace                                                                                                                                                                                                                                                                      |
|         | Link Workplace                   | Workplace Renewal<br>Registration Fee (KES) : 5050<br>General Register (KES) : 0.00<br>Abstract of the OSHA (KES) : 0.00<br>Total (KES) : 5050.00<br>PAYMENT REF<br>MNLWMVK<br>KES 5,050.00 | rch Search<br>e Close/Reopen<br>Status Action<br>nt Request close branch                                                                                                                                                                                                           |
|         |                                  | Select Payment Mode                                                                                                                                                                         | Make Paymer                                                                                                                                                                                                                                                                        |
|         |                                  | Pesaflow Direct                                                                                                                                                                             |                                                                                                                                                                                                                                                                                    |
|         |                                  | Consolidated Bank                                                                                                                                                                           | Workplace Renewal<br>Registration Fee (KES) : 1<br>General Register (KES) : 0.00                                                                                                                                                                                                   |
|         |                                  | EQUITY BANK                                                                                                                                                                                 | Abstract of the OSHA (KES) : 0.00<br>Total (KES) : 1.00                                                                                                                                                                                                                            |
|         |                                  | Mpesa B                                                                                                                                                                                     | 3. You will receive a confirmation SMS from<br>After you receive a successful reply from M-PE<br>complete button below.                                                                                                                                                            |
| U       |                                  |                                                                                                                                                                                             | Or follow instructions below<br>1. Go to MPESA menu on your phone<br>2. Select Paybill option<br>3. Enter Business Number 222222<br>4. Enter Account Number WNKQWYQ<br>5. Enter the amount 1.00<br>6. Enter your MPESA PIN and Send<br>7. You will receive a confirmation SMS from |
|         |                                  |                                                                                                                                                                                             | Car                                                                                                                                                                                                                                                                                |
|         |                                  |                                                                                                                                                                                             |                                                                                                                                                                                                                                                                                    |

Directorate of Occupational Safety and Health Services

E-Citizen will prompt for payment upon clicking on Make Payment for renew workplace

- 1. Select your Mode of Payment
- 2. Make your payment
- 3. Remember to click on the 'Complete' button after receiving payment confirmation message